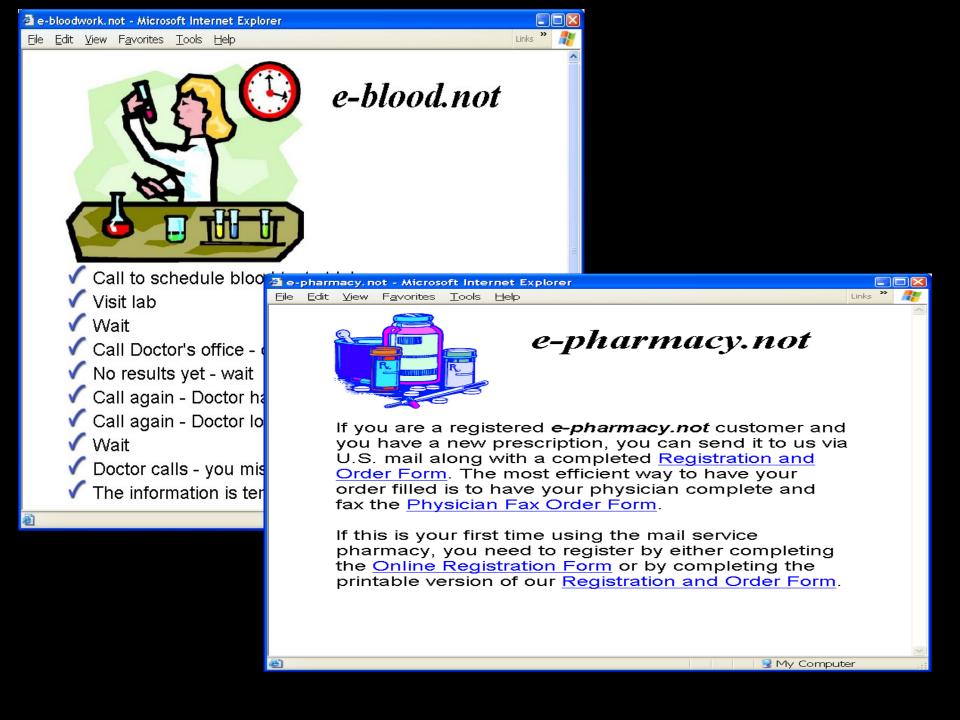

## The Bubble: Bust or Boom?

- The Internet was not the problem
- Water does not flow uphill
- Same economy new tools
- Bubble #2?

fast
always on
everywhere
natural
intelligent
easy
trusted

Fast Always On Everywhere Natural Easy Intelligent Trusted