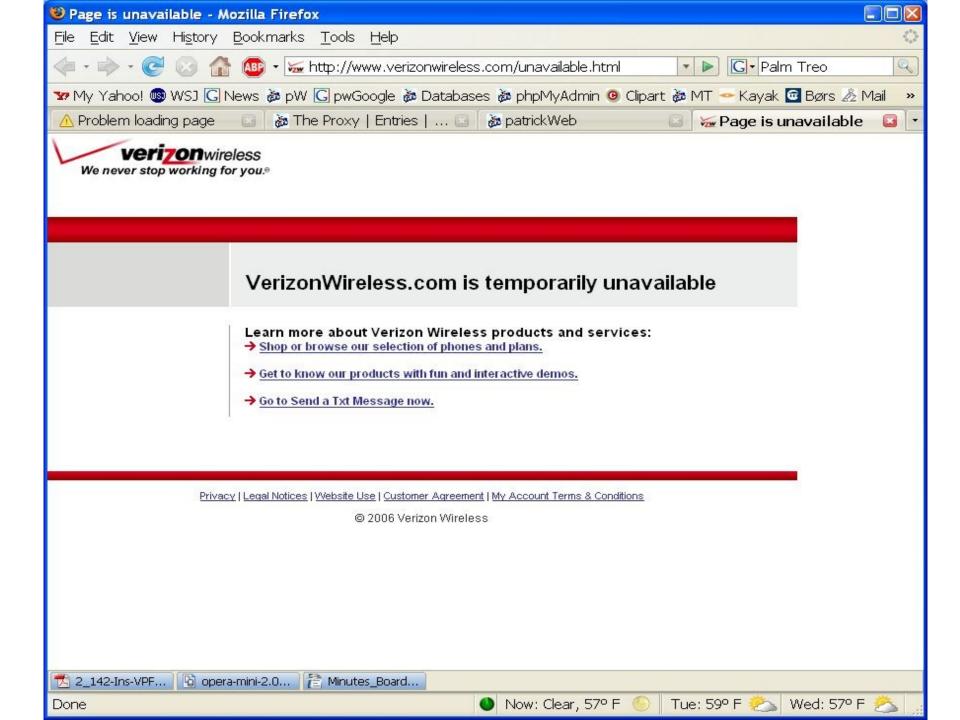

## The Bubble: Bust or Boom?

- The Internet was not the problem
- Water does not flow uphill
- Same economy new tools
- Bubble #2?

fast
always on
everywhere
natural
intelligent
easy
trusted

Fast Always On Everywhere Natural Easy Intelligent Trusted