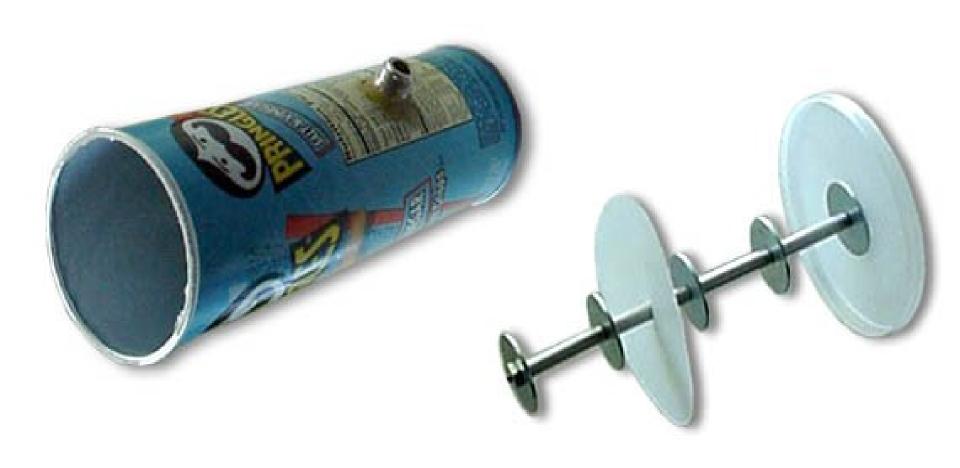

Cantenna Store

Yes, we carry Wi-Fi cables!

Find the right Pigtail (RF cable) for your Wi-Fi router, access point, PDA, or PCMCIA card right here.

#### Super Cantenna Bundle Sale

Save Big on all three! Get a Super Cantenna, Mini Tripod, and RF Cable (Pigtail) for just \$49.95. [Learn More]

The original Wi-Fi Booster Antenna as featured in Time Magazine and WiFi Planet.