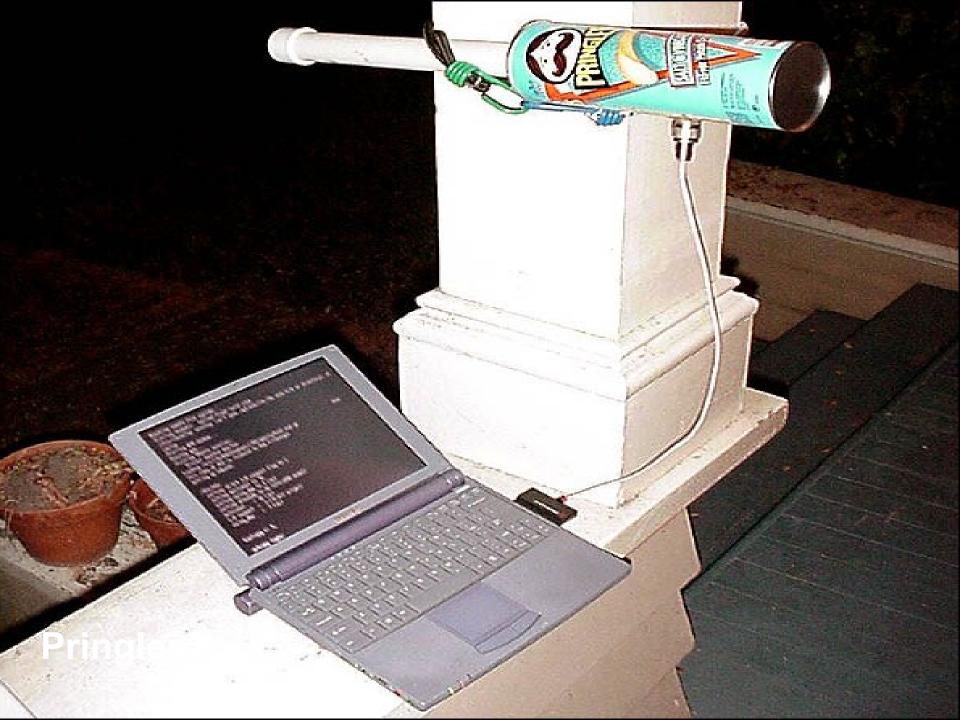

#### Super Cantenna Bundle Sale

Save Big on all three! Get a Super Cantenna, Mini Tripod, and RF Cable (Pigtail) for just \$49.95. [Learn More]

The original Wi-Fi Booster Antenna as featured in Time Magazine and WiFi Planet.

Wireless Service Providers! Contact us for private labeling and quantity discounts!

Boost your wireless signal (802.11b + q), or connect to other wireless networks in your neighborhood. Only \$19.95 [Learn More]