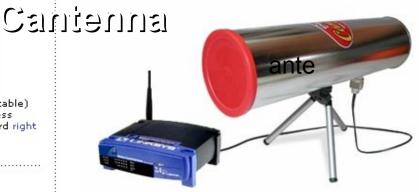

#### Super Cantenna Bundle Sale

Save Big on all three! Get a Super Cantenna, Mini Tripod, and RF Cable (Pigtail) for just \$49.95. [Learn More]

The original Wi-Fi Booster Antenna as featured in Time Magazine and WiFi Planet.

Wireless Service Providers! Contact us for private labeling and quantity discounts!

Boost your wireless signal (802.11b + q), or connect to other wireless networks in your neighborhood. Only \$19.95 [Learn More]